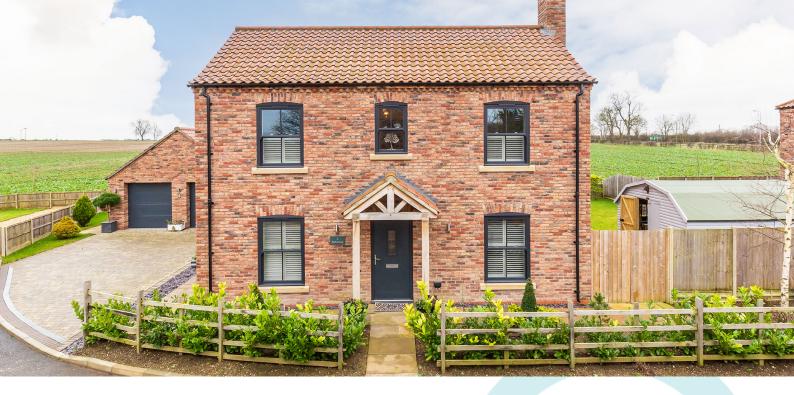

#### Description

This immaculate, one of a kind new build home has just come to market and we're thrilled to showcase it. At only two years old, the detached 4-bedroom family home is in show-home condition and ready to move into right away. However, it's the south facing, open field view garden which steals the show on this one. Buyers will enjoy a rolling 'infinity' view for as far as the eye can see.

Tilting 'easy clean' PVC sash windows give a traditional feel to this modern home, constructed from 'handmade style' textured red brick. Alongside a charming front garden complete with picket fence and a refreshing planting scheme, the house benefits from a large south facing back garden which overlooks scenic surrounding countryside vistas. There is also a generous driveway leading up to a double garage with slate grey sectional electric doors that match the sleek facade of the house.