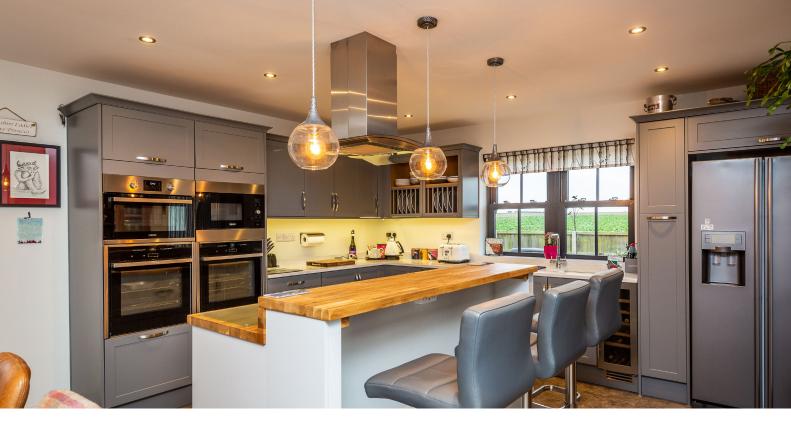

The show stopping kitchen boasts two Neff Slide and Hide ovens, A Zanussi Combi Oven and a Siemens 5 ring induction hob. The ceramic undermounted kitchen sink is ideally placed to offer views across the open countryside. There is also a striking Quartz worktop to the main kitchen and solid oak worktops to the island area.