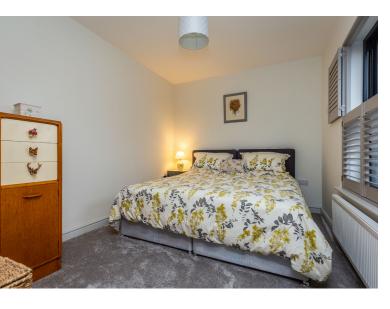

Premium upgraded carpets and stunning herringbone luxury vinyl tiling lend an air of luxury to the entire property. Stylish timber panelling to the hall and landing add a polished edge to the neutral decor and colour palette that features throughout the home.

Each bedroom is spacious and enjoys plenty of natural light. There are USB bedside sockets to all bedrooms - alongside plush carpets and unrivaled countryside views. The large master bedroom has fitted wardrobes and access to a stunning en-suite bathroom that comes with a low-profile shower and waterfall shower head.