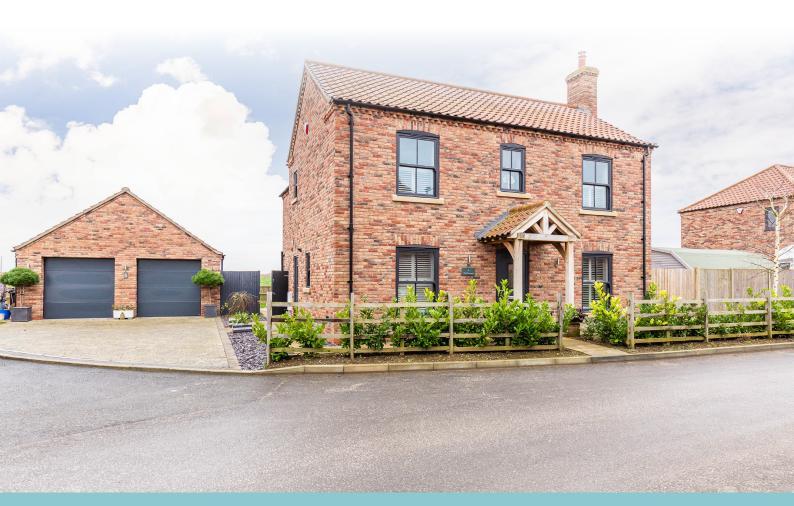

#### Description

This immaculate, one of a kind new build home has just come to market and we're thrilled to showcase it. At only two years old, the detached 4-bedroom family home is in show-home condition and ready to move into right away. However, it's the south facing, open field view garden which steals the show on this one. Buyers will enjoy a rolling 'infinity' view for as far as the eye can see.

Tilting 'easy clean' PVC sash windows give a traditional feel to this modern home, constructed from 'handmade style' textured red brick. Alongside a charming front garden complete with picket fence and a refreshing planting scheme, the house benefits from a large south facing back garden which overlooks scenic surrounding countryside vistas. There is also a generous driveway leading up to a double garage with slate grey sectional electric doors that match the sleek facade of the house.

### **Key Features**

- 4 Bedroom Detached Family Home
- Built in 2019 with New Build Warranty Remaining
- Stunning Countryside Viewings from Multiple Aspects
- Large Kitchen/Diner with Integrated Appliances
- Premium Carpets and LVT Throughout Ground Floor
- Four Double Bedrooms
- Ensuite and Walk-In-Wardrobe to Master Bedroom
- Private Driveway with Parking for 4+ Cars
- Detached Double Garage
- · Sought After Village Location in a Private Farmstead Development