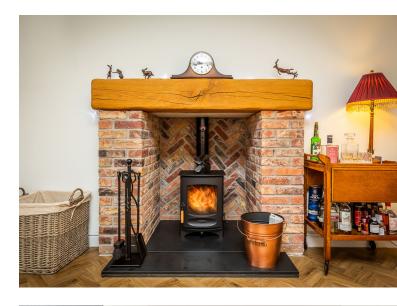

Buyers can expect a range of additional premium features, such as a multi fuel log burner, custom made-to-measure blackout shutters and automatic blinds in the lounge and kitchen. There is also CAT multimedia cabling throughout, and a mains gas combi boiler in the utility. The convenient utility room comes with extra storage and space for a freestanding washing machine and dryer.