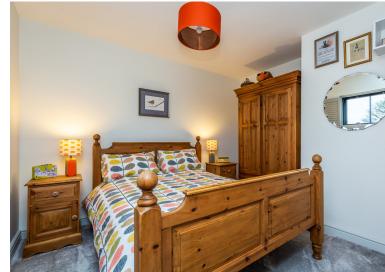

Premium upgraded carpets and stunning herringbone luxury vinyl tiling lend an air of luxury to the entire property. Stylish timber panelling to the hall and landing add a polished edge to the neutral decor and colour palette that features throughout the home.

Each bedroom is spacious and enjoys plenty of natural light. There are USB bedside sockets to all bedrooms - alongside plush carpets and unrivaled countryside views. The large master bedroom has fitted wardrobes and access to a stunning en-suite bathroom that comes with a low-profile shower and waterfall shower head.