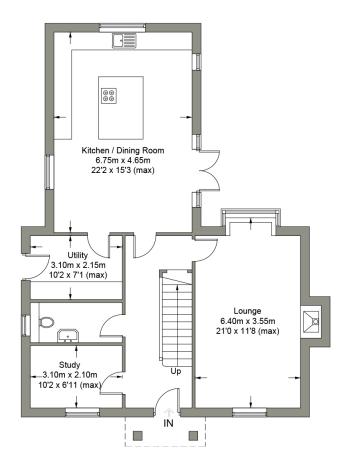

## Floorplan and Dimensions

#### **Ground Floor**

First Floor

114 High Street Lincoln LN5 7PY

+44 (0)1522 440 445 +44 (0)7745 440 445

thenewhomesagent.co.uk enquires@tnha.co.uk