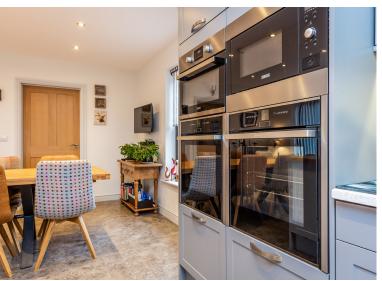

The show stopping kitchen boasts two Neff Slide and Hide ovens, A Zanussi Combi Oven and a Siemens 5 ring induction hob. The ceramic undermounted kitchen sink is ideally placed to offer views across the open countryside. There is also a striking Quartz worktop to the main kitchen and solid oak worktops to the island area.