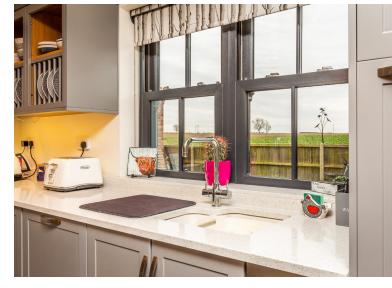

The show stopping kitchen boasts two Neff Slide and Hide ovens, A Zanussi Combi Oven and a Siemens 5 ring induction hob. The ceramic undermounted kitchen sink is ideally placed to offer views across the open countryside. There is also a striking Quartz worktop to the main kitchen and solid oak worktops to the island area.