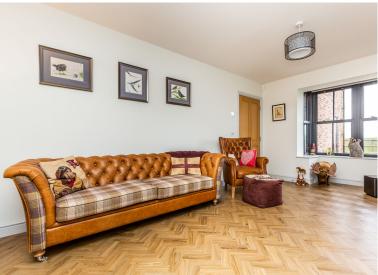

Premium upgraded carpets and stunning herringbone luxury vinyl tiling lend an air of luxury to the entire property. Stylish timber panelling to the hall and landing add a polished edge to the neutral decor and colour palette that features throughout the home.