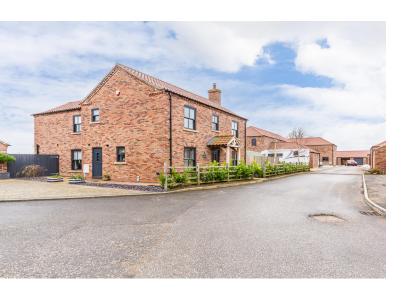

#### Description

This immaculate, one of a kind new build home has just come to market and we're thrilled to showcase it. At only two years old, the detached 4-bedroom family home is in show-home condition and ready to move into right away. However, it's the south facing, open field view garden which steals the show on this one. Buyers will enjoy a rolling 'infinity' view for as far as the eye can see.

Tilting 'easy clean' PVC sash windows give a traditional feel to this modern home, constructed from 'handmade style' textured red brick. Alongside a charming front garden complete with picket fence and a refreshing planting scheme, the house benefits from a large south facing back garden which overlooks scenic surrounding countryside vistas. There is also a generous driveway leading up to a double garage with slate grey sectional electric doors that match the sleek facade of the house.