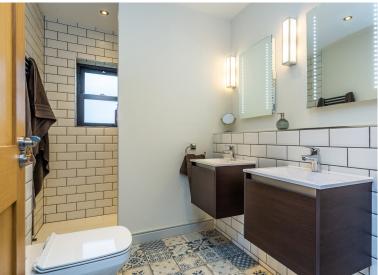

Each bedroom is spacious and enjoys plenty of natural light. There are USB bedside sockets to all bedrooms - alongside plush carpets and unrivaled countryside views. The large master bedroom has fitted wardrobes and access to a stunning en-suite bathroom that comes with a low-profile shower and waterfall shower head.