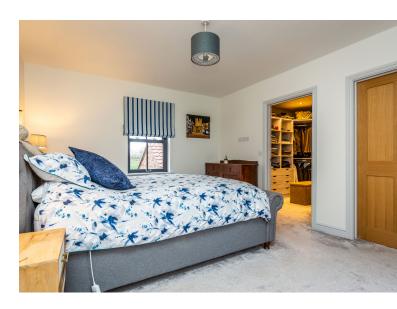

Each bedroom is spacious and enjoys plenty of natural light. There are USB bedside sockets to all bedrooms - alongside plush carpets and unrivaled countryside views. The large master bedroom has fitted wardrobes and access to a stunning en-suite bathroom that comes with a low-profile shower and waterfall shower head.