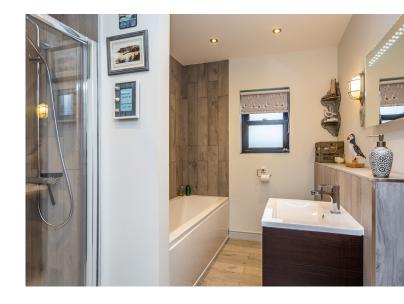

Each bedroom is spacious and enjoys plenty of natural light. There are USB bedside sockets to all bedrooms - alongside plush carpets and unrivaled countryside views. The large master bedroom has fitted wardrobes and access to a stunning en-suite bathroom that comes with a low-profile shower and waterfall shower head.