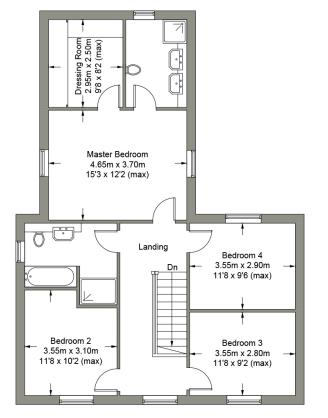

## Floorplan and Dimensions

#### **Ground Floor**

First Floor

114 High Street Lincoln LN5 7PY

+44 (0)1522 440 445 +44 (0)7745 440 445

thenewhomesagent.co.uk enquires@tnha.co.uk