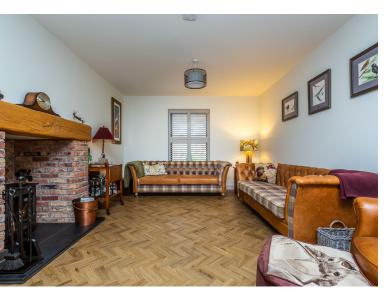

Buyers can expect a range of additional premium features, such as a multi fuel log burner, custom made-to-measure blackout shutters and automatic blinds in the lounge and kitchen. There is also CAT multimedia cabling throughout, and a mains gas combi boiler in the utility. The convenient utility room comes with extra storage and space for a freestanding washing machine and dryer.