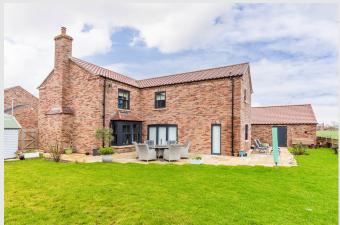

#### Description

This immaculate, one of a kind new build home has just come to market and we're thrilled to showcase it. At only two years old, the detached 4-bedroom family home is in show-home condition and ready to move into right away. However, it's the south facing, open field view garden which steals the show on this one. Buyers will enjoy a rolling 'infinity' view for as far as the eye can see.

Tilting 'easy clean' PVC sash windows give a traditional feel to this modern home, constructed from 'handmade style' textured red brick. Alongside a charming front garden complete with picket fence and a refreshing planting scheme, the house benefits from a large south facing back garden which overlooks scenic surrounding countryside vistas. There is also a generous driveway leading up to a double garage with slate grey sectional electric doors that match the sleek facade of the house.