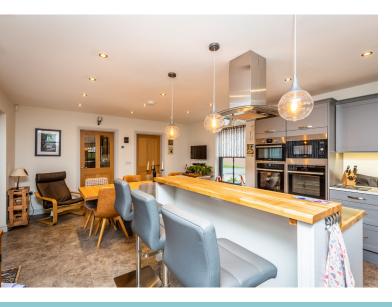

Premium upgraded carpets and stunning herringbone luxury vinyl tiling lend an air of luxury to the entire property. Stylish timber panelling to the hall and landing add a polished edge to the neutral decor and colour palette that features throughout the home.

The show stopping kitchen boasts two Neff Slide and Hide ovens, A Zanussi Combi Oven and a Siemens 5 ring induction hob. The ceramic undermounted kitchen sink is ideally placed to offer views across the open countryside. There is also a striking Quartz worktop to the main kitchen and solid oak worktops to the island area.